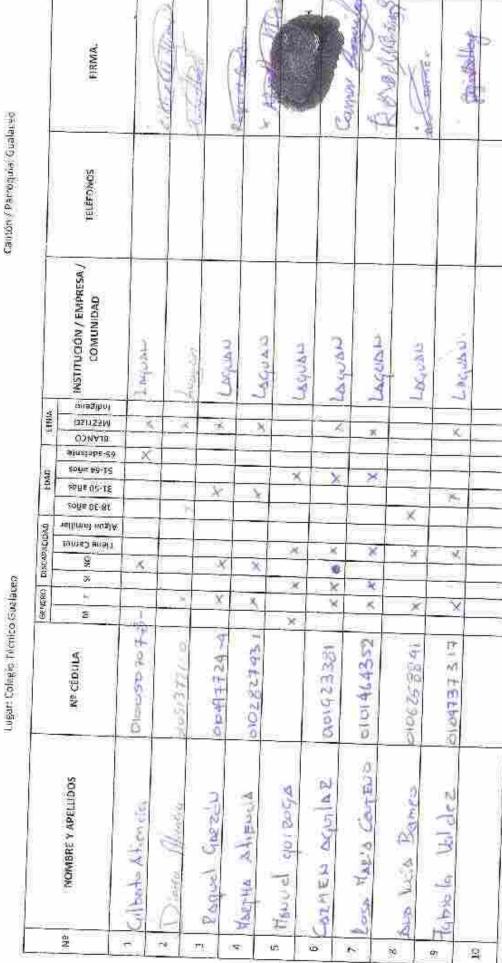

PROCESO DE RENDICION DE CUENTAS 2016

Canton / Parroquis: Sualaced

REGISTRO DE ASISTENCIA

Lugar: Colegio Teenico Gualaceo

|                | a                                |                    | CIENTRO | ा<br>२० | # X5 | DISCAPADDAD  | 63            | 11         | 1040       | Ħ           | ETNIA    | 4        |                                      |           |                                                                                                                                                                                                                                                                                                                                                                                                                                                                                                                                                                                                                                                                                                                                                                                                                                                                                                                                                                                                                                                                                                                                                                                                                                                                                                                                                                                                                                                                                                                                                                                                                                                                                                                                                                                                                                                                                                                                                                                                                                                                                                                                | =    |
|----------------|----------------------------------|--------------------|---------|---------|------|--------------|---------------|------------|------------|-------------|----------|----------|--------------------------------------|-----------|--------------------------------------------------------------------------------------------------------------------------------------------------------------------------------------------------------------------------------------------------------------------------------------------------------------------------------------------------------------------------------------------------------------------------------------------------------------------------------------------------------------------------------------------------------------------------------------------------------------------------------------------------------------------------------------------------------------------------------------------------------------------------------------------------------------------------------------------------------------------------------------------------------------------------------------------------------------------------------------------------------------------------------------------------------------------------------------------------------------------------------------------------------------------------------------------------------------------------------------------------------------------------------------------------------------------------------------------------------------------------------------------------------------------------------------------------------------------------------------------------------------------------------------------------------------------------------------------------------------------------------------------------------------------------------------------------------------------------------------------------------------------------------------------------------------------------------------------------------------------------------------------------------------------------------------------------------------------------------------------------------------------------------------------------------------------------------------------------------------------------------|------|
| 2              | NOMBRE Y APELLIDOS               | NRCEDULA           | 2       | 120     | Š    | Tenne Carnet | sedimal aught | soue os ti | Soun by £5 | asmataba-23 | CISINAIR | oneginni | INSTITUCIÓN / EMPRESA /<br>COMUNIDAD | TELÉFONOS | FIRMA                                                                                                                                                                                                                                                                                                                                                                                                                                                                                                                                                                                                                                                                                                                                                                                                                                                                                                                                                                                                                                                                                                                                                                                                                                                                                                                                                                                                                                                                                                                                                                                                                                                                                                                                                                                                                                                                                                                                                                                                                                                                                                                          |      |
| 244            | Harris William Burg Ja           | Fresh Fensal       | *       | 24      | - 2  |              |               | -          |            | 100         | ->       |          |                                      |           |                                                                                                                                                                                                                                                                                                                                                                                                                                                                                                                                                                                                                                                                                                                                                                                                                                                                                                                                                                                                                                                                                                                                                                                                                                                                                                                                                                                                                                                                                                                                                                                                                                                                                                                                                                                                                                                                                                                                                                                                                                                                                                                                | 7    |
| 1/48           | Marie Manuelle Zalen 3           |                    | *       | 80      | ×    |              | -             | -          | 100        |             | - ×      |          |                                      |           |                                                                                                                                                                                                                                                                                                                                                                                                                                                                                                                                                                                                                                                                                                                                                                                                                                                                                                                                                                                                                                                                                                                                                                                                                                                                                                                                                                                                                                                                                                                                                                                                                                                                                                                                                                                                                                                                                                                                                                                                                                                                                                                                | 1    |
| M              |                                  |                    |         |         |      |              |               | -          |            |             | -        |          |                                      |           |                                                                                                                                                                                                                                                                                                                                                                                                                                                                                                                                                                                                                                                                                                                                                                                                                                                                                                                                                                                                                                                                                                                                                                                                                                                                                                                                                                                                                                                                                                                                                                                                                                                                                                                                                                                                                                                                                                                                                                                                                                                                                                                                | 1 -  |
| w              | Notice Streeting Confe.          | 0404388423         | X       | ~       | X    |              |               |            | K,         |             | 3        | -7       |                                      |           | Red Jakob                                                                                                                                                                                                                                                                                                                                                                                                                                                                                                                                                                                                                                                                                                                                                                                                                                                                                                                                                                                                                                                                                                                                                                                                                                                                                                                                                                                                                                                                                                                                                                                                                                                                                                                                                                                                                                                                                                                                                                                                                                                                                                                      | - v  |
| Ψ <sub>Y</sub> | Have Gravegiven                  | Cart Gerorge Conto | ×       | -       | 36   |              |               |            | ×          |             | ×        |          |                                      |           | Maria                                                                                                                                                                                                                                                                                                                                                                                                                                                                                                                                                                                                                                                                                                                                                                                                                                                                                                                                                                                                                                                                                                                                                                                                                                                                                                                                                                                                                                                                                                                                                                                                                                                                                                                                                                                                                                                                                                                                                                                                                                                                                                                          | 1 15 |
| (92            | Have Louxne Bure Colo.           | 262947435          | ×       |         | X    |              | -             |            |            | 280         | X        |          |                                      |           | Alone R                                                                                                                                                                                                                                                                                                                                                                                                                                                                                                                                                                                                                                                                                                                                                                                                                                                                                                                                                                                                                                                                                                                                                                                                                                                                                                                                                                                                                                                                                                                                                                                                                                                                                                                                                                                                                                                                                                                                                                                                                                                                                                                        | 1 1  |
| 8 //           | Blonce and when                  | 64008850046        | >0      |         | ·X   | 1.1          |               | 30         |            |             | ×        |          |                                      |           |                                                                                                                                                                                                                                                                                                                                                                                                                                                                                                                                                                                                                                                                                                                                                                                                                                                                                                                                                                                                                                                                                                                                                                                                                                                                                                                                                                                                                                                                                                                                                                                                                                                                                                                                                                                                                                                                                                                                                                                                                                                                                                                                |      |
| 30             | Taria Meria Decent               | A 12 7 03 010      | ×       | ~       | ×    |              | ×             |            |            |             | ×        | 7.5      |                                      |           | San                                                                                                                                                                                                                                                                                                                                                                                                                                                                                                                                                                                                                                                                                                                                                                                                                                                                                                                                                                                                                                                                                                                                                                                                                                                                                                                                                                                                                                                                                                                                                                                                                                                                                                                                                                                                                                                                                                                                                                                                                                                                                        | -    |
| (PY)           | Bengamin Guilazaca Mic 3 33 2884 |                    | ×       |         | ×    |              |               | 12         |            |             | -A       |          |                                      |           | A STATE OF THE PARTY OF THE PAR | 6    |
| 123            |                                  |                    |         |         |      |              |               |            |            |             |          |          |                                      |           |                                                                                                                                                                                                                                                                                                                                                                                                                                                                                                                                                                                                                                                                                                                                                                                                                                                                                                                                                                                                                                                                                                                                                                                                                                                                                                                                                                                                                                                                                                                                                                                                                                                                                                                                                                                                                                                                                                                                                                                                                                                                                                                                |      |