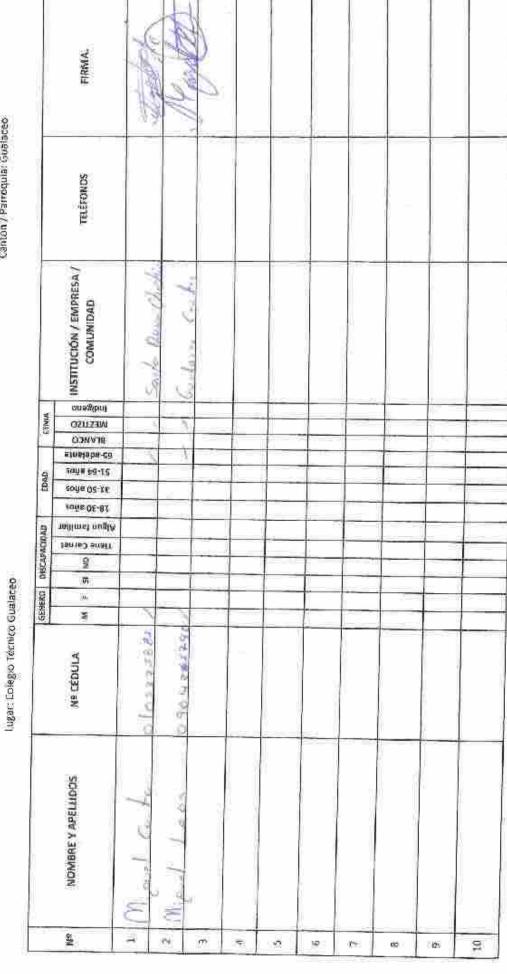

PROCESO DE RENDICION DE CUENTAS 2016

Canton / Parroquis: Sualaced

REGISTRO DE ASISTENCIA

Lugar: Colegio Teenico Gualaceo

|                | a                                |                    | CIENTRO | ा<br>२० | # X5 | DISCAPADDAD  | 63            | 11         | 1040       | Ħ           | ETNIA    | 4        |                                      |           |                                                                                                                                                                                                                                                                                                                                                                                                                                                                                                                                                                                                                                                                                                                                                                                                                                                                                                                                                                                                                                                                                                                                                                                                                                                                                                                                                                                                                                                                                                                                                                                                                                                                                                                                                                                                                                                                                                                                                                                                                                                                                                                                | =    |
|----------------|----------------------------------|--------------------|---------|---------|------|--------------|---------------|------------|------------|-------------|----------|----------|--------------------------------------|-----------|--------------------------------------------------------------------------------------------------------------------------------------------------------------------------------------------------------------------------------------------------------------------------------------------------------------------------------------------------------------------------------------------------------------------------------------------------------------------------------------------------------------------------------------------------------------------------------------------------------------------------------------------------------------------------------------------------------------------------------------------------------------------------------------------------------------------------------------------------------------------------------------------------------------------------------------------------------------------------------------------------------------------------------------------------------------------------------------------------------------------------------------------------------------------------------------------------------------------------------------------------------------------------------------------------------------------------------------------------------------------------------------------------------------------------------------------------------------------------------------------------------------------------------------------------------------------------------------------------------------------------------------------------------------------------------------------------------------------------------------------------------------------------------------------------------------------------------------------------------------------------------------------------------------------------------------------------------------------------------------------------------------------------------------------------------------------------------------------------------------------------------|------|
| 2              | NOMBRE Y APELLIDOS               | NRCEDULA           | 2       | 120     | Š    | Tenne Carnet | sedimal aught | soue os ti | Soun by £5 | asmataba-23 | CISINAIR | oneginni | INSTITUCIÓN / EMPRESA /<br>COMUNIDAD | TELÉFONOS | FIRMA                                                                                                                                                                                                                                                                                                                                                                                                                                                                                                                                                                                                                                                                                                                                                                                                                                                                                                                                                                                                                                                                                                                                                                                                                                                                                                                                                                                                                                                                                                                                                                                                                                                                                                                                                                                                                                                                                                                                                                                                                                                                                                                          |      |
| 244            | Harris William Burg Ja           | Fresh Fensal       | *       | 24      | - 2  |              |               | -          |            | 100         | ->       |          |                                      |           |                                                                                                                                                                                                                                                                                                                                                                                                                                                                                                                                                                                                                                                                                                                                                                                                                                                                                                                                                                                                                                                                                                                                                                                                                                                                                                                                                                                                                                                                                                                                                                                                                                                                                                                                                                                                                                                                                                                                                                                                                                                                                                                                | 7    |
| 1/48           | Marie Manuelle Zalen 3           |                    | *       | 80      | ×    |              | -             | -          | 100        |             | - ×      |          |                                      |           |                                                                                                                                                                                                                                                                                                                                                                                                                                                                                                                                                                                                                                                                                                                                                                                                                                                                                                                                                                                                                                                                                                                                                                                                                                                                                                                                                                                                                                                                                                                                                                                                                                                                                                                                                                                                                                                                                                                                                                                                                                                                                                                                | 1    |
| M              |                                  |                    |         |         |      |              |               | -          |            |             | -        |          |                                      |           |                                                                                                                                                                                                                                                                                                                                                                                                                                                                                                                                                                                                                                                                                                                                                                                                                                                                                                                                                                                                                                                                                                                                                                                                                                                                                                                                                                                                                                                                                                                                                                                                                                                                                                                                                                                                                                                                                                                                                                                                                                                                                                                                | 1 -  |
| w              | Notice Streeting Confe.          | 0404388423         | X       | ~       | X    |              |               |            | K,         |             | 3        | -7       |                                      |           | Red Jakob                                                                                                                                                                                                                                                                                                                                                                                                                                                                                                                                                                                                                                                                                                                                                                                                                                                                                                                                                                                                                                                                                                                                                                                                                                                                                                                                                                                                                                                                                                                                                                                                                                                                                                                                                                                                                                                                                                                                                                                                                                                                                                                      | - v  |
| Ψ <sub>Y</sub> | Have Gravegiven                  | Cart Gerorge Conto | ×       | -       | 36   |              |               |            | ×          |             | ×        |          |                                      |           | Maria                                                                                                                                                                                                                                                                                                                                                                                                                                                                                                                                                                                                                                                                                                                                                                                                                                                                                                                                                                                                                                                                                                                                                                                                                                                                                                                                                                                                                                                                                                                                                                                                                                                                                                                                                                                                                                                                                                                                                                                                                                                                                                                          | 1 15 |
| (92            | Have Louxne Bure Colo.           | 262947435          | ×       |         | X    |              | -             |            |            | 280         | X        |          |                                      |           | Alone R                                                                                                                                                                                                                                                                                                                                                                                                                                                                                                                                                                                                                                                                                                                                                                                                                                                                                                                                                                                                                                                                                                                                                                                                                                                                                                                                                                                                                                                                                                                                                                                                                                                                                                                                                                                                                                                                                                                                                                                                                                                                                                                        | 1 1  |
| 8 //           | Blonce and when                  | 64008850046        | >0      |         | ·X   | 1.1          |               | 30         |            |             | ×        |          |                                      |           |                                                                                                                                                                                                                                                                                                                                                                                                                                                                                                                                                                                                                                                                                                                                                                                                                                                                                                                                                                                                                                                                                                                                                                                                                                                                                                                                                                                                                                                                                                                                                                                                                                                                                                                                                                                                                                                                                                                                                                                                                                                                                                                                |      |
| 30             | Taria Meria Decent               | A 12 7 03 010      | ×       | ~       | ×    |              | ×             |            |            |             | ×        | 7.5      |                                      |           | San                                                                                                                                                                                                                                                                                                                                                                                                                                                                                                                                                                                                                                                                                                                                                                                                                                                                                                                                                                                                                                                                                                                                                                                                                                                                                                                                                                                                                                                                                                                                                                                                                                                                                                                                                                                                                                                                                                                                                                                                                                                                                        | -    |
| (PY)           | Bengamin Guilazaca Mic 3 33 2884 |                    | ×       |         | ×    |              |               | 12         |            |             | -A       |          |                                      |           | A STATE OF THE PARTY OF THE PAR | 6    |
| 123            |                                  |                    |         |         |      |              |               |            |            |             |          |          |                                      |           |                                                                                                                                                                                                                                                                                                                                                                                                                                                                                                                                                                                                                                                                                                                                                                                                                                                                                                                                                                                                                                                                                                                                                                                                                                                                                                                                                                                                                                                                                                                                                                                                                                                                                                                                                                                                                                                                                                                                                                                                                                                                                                                                |      |